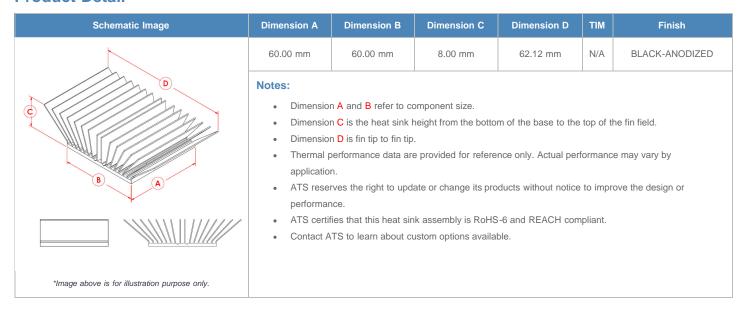

**

| AIR VELOCITY       |               | @200 LFM<br>1.0 M/S | @300 LFM<br>1.5 M/S | @400 LFM<br>2.0 M/S | @500 LFM<br>2.5 M/S | @600 LFM<br>3.0 M/S | @700 LFM<br>3.5 M/S | @800 LFM<br>4.0 M/S |
|--------------------|---------------|---------------------|---------------------|---------------------|---------------------|---------------------|---------------------|---------------------|
| THERMAL RESISTANCE | Unducted Flow | 7.95 °C/W           | 4.5 °C/W            | 3.1 °C/W            | 2.3 °C/W            | 1.9 °C/W            | 1.7 °C/W            | 1.5 °C/W            |
|                    | Ducted Flow   | 1.7                 | 1.4                 | 1.2                 | 1.1                 | 1                   | 0.9                 | 0.9                 |

## **Product Detail**